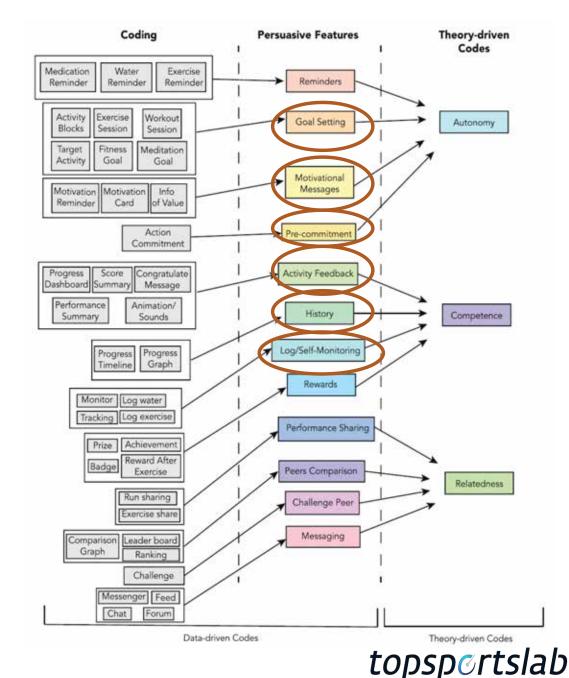

## Smart Health & Wellbeing

How does a bad physical and mental health impact or overall health?

The vicious circle of covid-19, also applicable to many other non-communicable diseases.

## Smart Health & Wellbeing

- Physical and mental health
- Aimed at autonomy & compentence, in a second stage also relatedness
- Feedback & individual health advice
- Data-informed + human coach