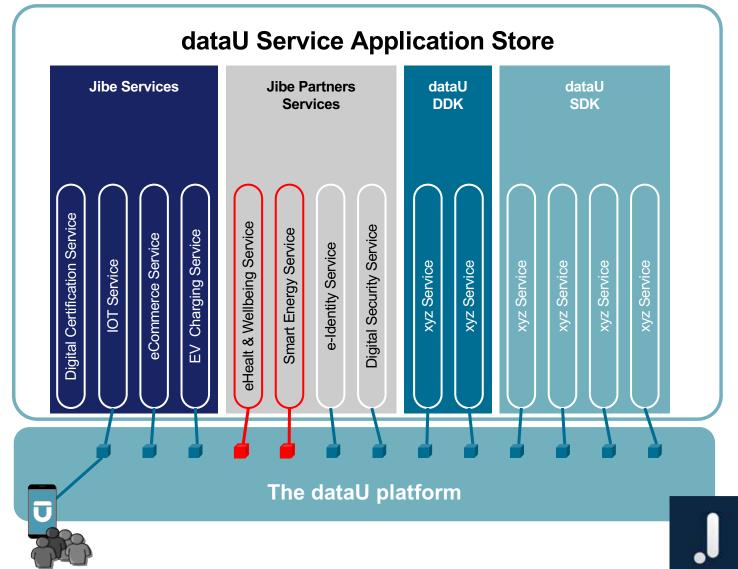

# **GDPR Compliant Services**

- DataU Platform
- DataU Service Application Store:
  - O Digital Certification
  - $\circ$  10T
  - O eCommerce
  - Electric Vehicle Charging Services
  - eHealth & Wellbeing\*
  - O Smart Grid\*
  - e-Identity\*
  - O Digital Security\*

#### **Jibe Company Development Kits:**

- dataU Dashboard Development Application (DDK)
- dataU Software Development Kit (SDK)

Jibe Company will develop APIs to connect directly to the FIWARE and OPENHAB platforms, enabling the development of new services using the building blocks from the platform.

\*developed by Jibe's partners.