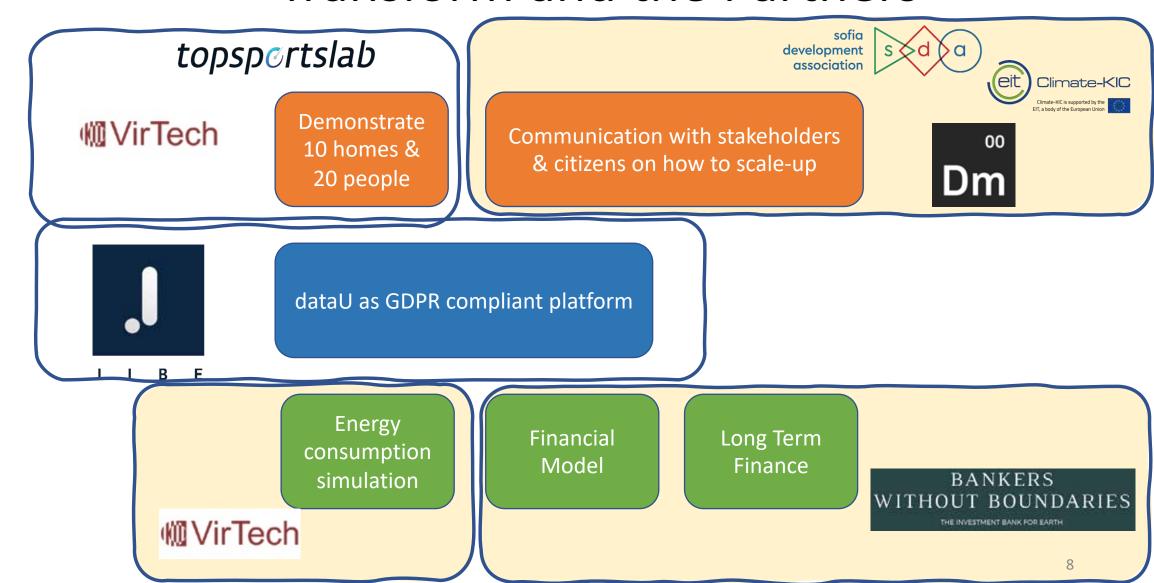

# The TRANSFORM project approach

1. Ensure that the citizens & city stakeholders want to support the goals of TRANSFORM

Demonstrate 10 homes & 20 people

Communication with stakeholders & citizens on how to scale up!

 Large Scale use of Personal Data > a scalable GDPR solution

Energy consumption simulation

Financial Model

dataU as GDPR compliant platform

Long Term Finance

3. Create a solution for Energy-Poverty

## Transform and the Partners