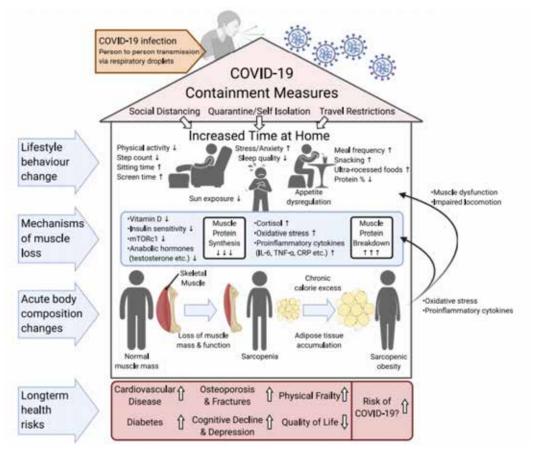

## Smart Health & Wellbeing

How does a bad physical and mental health impact or overall health?

The vicious circle of covid-19, also applicable to many other non-communicable diseases.